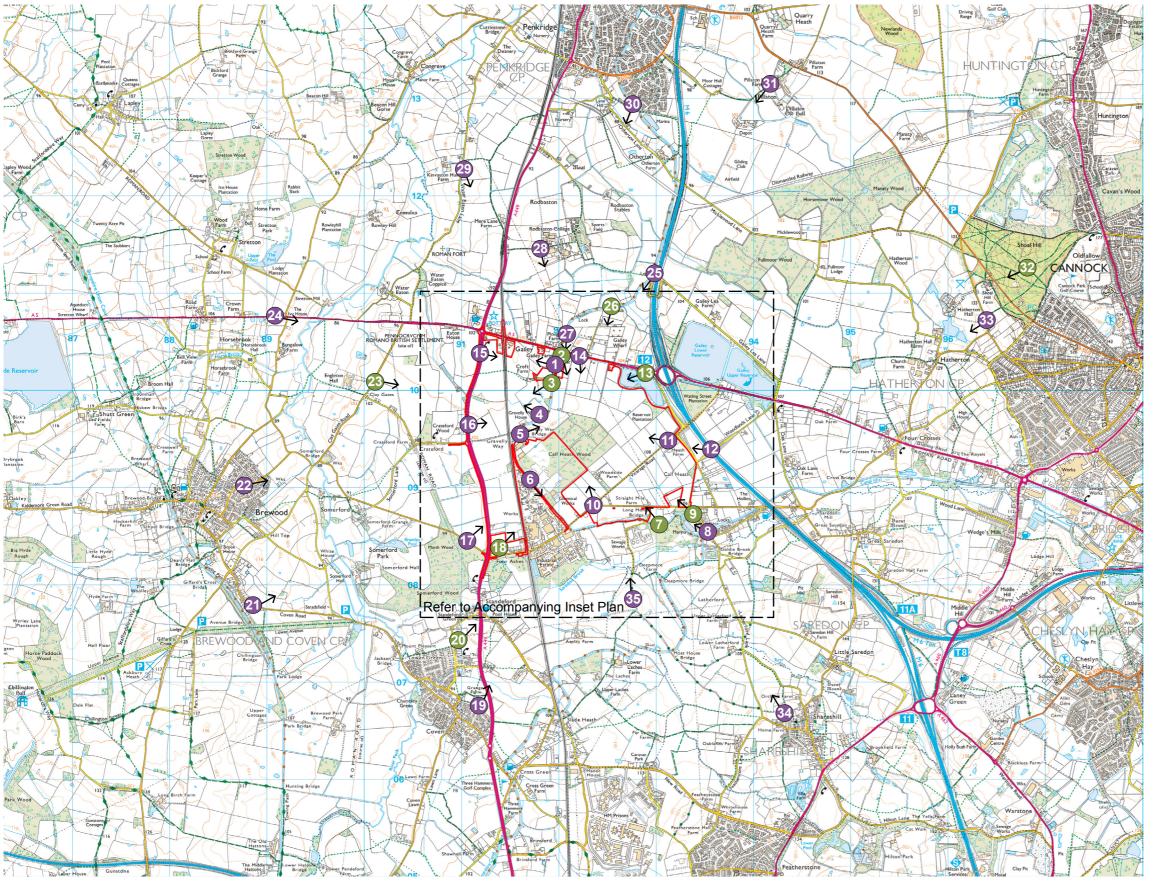

Ordnance Survey material - Crown Copyright. All rights reserved. Licence Number: 100019980 (Centremapslive.com)

Site Boundary

Photo Viewpoint Location

Photo Viewpoint and Photomontage Location

Four Ashes Ltd

West Midlands Interchange

PHOTO VIEWPOINT & PHOTOMONTAGE LOCATIONS

issue date June 2018

This drawing is the property of FPCR Environment and Design Ltd and is issued on the condition it is not reproduced, retained or disclosed to any unauthorised person, either wholly or in part without written consent of FPCR Environment